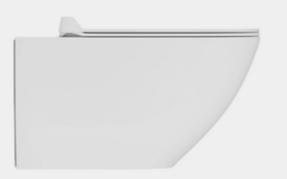

0

 $\geq$ 

Wall hung wc with rounded front edges. It has a silent flushing system. Made with a special antibacterial enamel, it can be equipped with an antibacterial seat and an antibacterial closing edge for greater hygiene. Available in white ceramic finish.