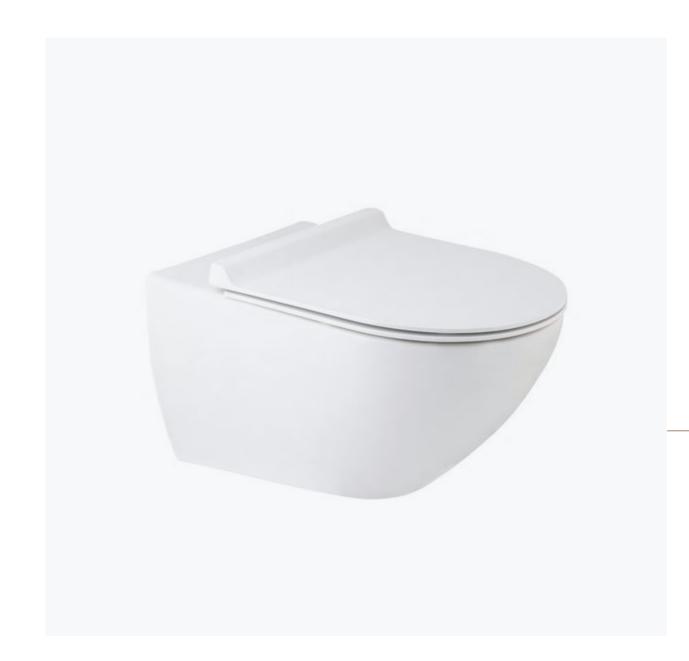

The Monsoon system also features a **hydraulic** seat that ensures a quiet shut-off, **minimizing noise** and disturbance in the home. The stainless steel faucet provides durability and longevity, ensuring that the toilet is built to last.