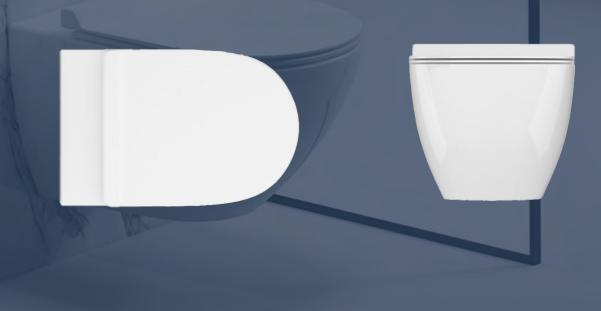

In addition to its outstanding features, the Monsoon system was designed with **aesthetics** in mind. The **full glazing** of the toilet adds a touch of elegance and modernity to the bathroom while making it easy to clean and maintain.