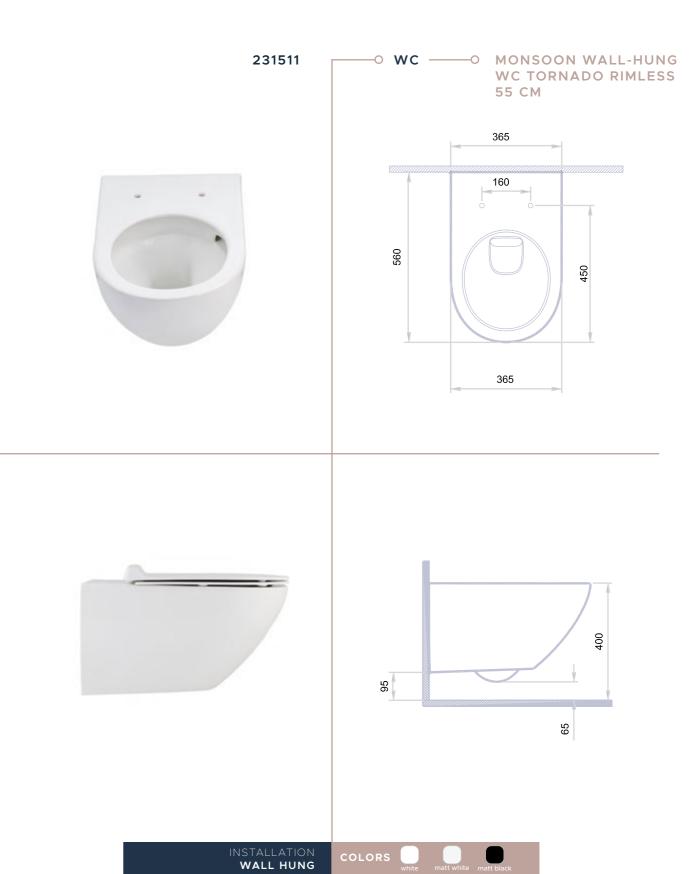

0

 $\geq$ 

Wall hung wc with rounded front edges. It has a silent flushing system. Made with a special antibacterial enamel, it can be equipped with an antibacterial seat and an antibacterial closing edge for greater hygiene. Available in white ceramic finish.