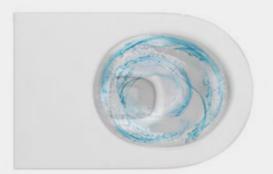

## THE MONSOON SYSTEM

Monsoon is the innovative system applied to MCP Ceramic's rimless wall-hung toilet that offers unparalleled performance and hygiene.

Featuring the innovative Tornado Flush technology, the Monsoon system offers a powerful and quiet internal flush that ensures optimal cleanliness and efficient use of water. The rimless design of the MCP Ceramic products, combined with Tornado Flush technology, ensures immaculate hygiene and a consistently clean toilet.